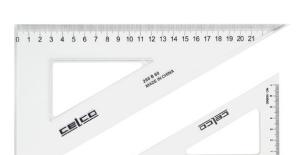

## PRODUCT SPECIFICATION SHEET

www.accobrands.com.au

Product Code: 0307490 Brand Code: CELCO

Description: CELCO 60 DEGREE SET SQUARES 21CM CLEAR

Category: SCHOOL PRODUCTS

## **Catalogue Copy**

 $45 \hat{A}^\circ$  and  $60 \hat{A}^\circ$  set squares are made from strong durable transparent plastic

## **Features and Benefits**

- Metric scaled 30°/60°
- Bevelled edge
- Great for use in the classroom or for drawing or art needs

| Dimensions                        |                |  |  |  |  |
|-----------------------------------|----------------|--|--|--|--|
| W X L X H (mm)                    | 125x265x1      |  |  |  |  |
| Gross Weight (g)                  | 19             |  |  |  |  |
| Product Barcode                   | 9311960307490  |  |  |  |  |
| Unit of Measure                   | PC             |  |  |  |  |
| Minimum Order Quantity            | 1              |  |  |  |  |
| Inner Carton Dimensions           |                |  |  |  |  |
| Inner Unit Quantity               | 0              |  |  |  |  |
| WXLXH()                           | 0x0x0          |  |  |  |  |
| Gross Weight ()                   | 0              |  |  |  |  |
| Inner Barcode                     |                |  |  |  |  |
| Outer / Shipper Carton Dimensions |                |  |  |  |  |
| Outer Carton Quantity             | 576            |  |  |  |  |
| W X L X H (mm)                    | 352x557x230    |  |  |  |  |
| Gross Weight (g)                  | 13500          |  |  |  |  |
| Outer Carton Barcode              | 29311980307498 |  |  |  |  |
| Shipping Information              |                |  |  |  |  |
| Lowest Possible Unit              | PC             |  |  |  |  |
| General Product Information       |                |  |  |  |  |
| Variant                           | 21CM CLEAR     |  |  |  |  |
| Layers/Pallet                     | 4              |  |  |  |  |
| Cases/Layer                       | 3456           |  |  |  |  |