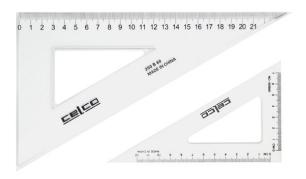

## **PRODUCT SPECIFICATION SHEET**

www.accobrands.com.au

**Product Code:** 0307550 **Brand Code: CELCO** 

Description: CELCO 60 DEGREE SET SQUARES 14CM CLEAR

SCHOOL PRODUCTS Category:

## **Catalogue Copy**

45° and 60° set squares are made from strong durable transparent plastic

## **Features and Benefits**

- Metric scaled 30°/60°
- Bevelled edge
- Great for use in the classroom or for drawing or art needs

| Dimensions                        |                |  |  |  |
|-----------------------------------|----------------|--|--|--|
| W X L X H (mm)                    | 100x25x245     |  |  |  |
| Gross Weight (g)                  | 9              |  |  |  |
| Product Barcode                   | 9311960307551  |  |  |  |
| Unit of Measure                   | PC             |  |  |  |
| Minimum Order Quantity            | 1              |  |  |  |
| Inner Carton Dimensions           |                |  |  |  |
| Inner Unit Quantity               | 12             |  |  |  |
| W X L X H (mm)                    | 236x96x42      |  |  |  |
| Gross Weight (g)                  | 108            |  |  |  |
| Inner Barcode                     | 39311960307552 |  |  |  |
| Outer / Shipper Carton Dimensions |                |  |  |  |
| Outer Carton Quantity             | 36             |  |  |  |
| W X L X H (mm)                    | 292x358x242    |  |  |  |
| Gross Weight (g)                  | 324            |  |  |  |
| Outer Carton Barcode              | 19311960075501 |  |  |  |
| Shipping Information              |                |  |  |  |
| Lowest Possible Unit              | PC             |  |  |  |
| General Product Information       |                |  |  |  |
| Variant                           | 14CM CLEAR     |  |  |  |
| Layers/Pallet                     | 2              |  |  |  |
| Cases/Layer                       | 18000          |  |  |  |
|                                   |                |  |  |  |