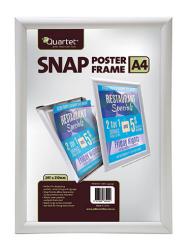

## **Catalogue Copy**

Quartet snap poster frames are perfect for displaying posters, advertising and signage.

## **Features and Benefits**

- Aluminium snap frames allow easy access to documents once mounted.
- Plastic cover protects contents from dust.
- Ready to go screws included for easy wall mounting.
- Can be mounted portrait or landscape