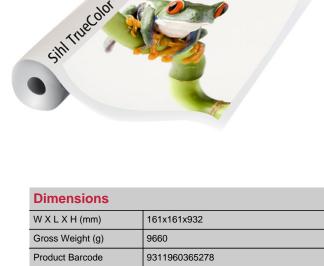

| Dimensions                        |                                |  |  |  |
|-----------------------------------|--------------------------------|--|--|--|
| W X L X H (mm)                    | 161x161x932                    |  |  |  |
| Gross Weight (g)                  | 9660                           |  |  |  |
| Product Barcode                   | 9311960365278                  |  |  |  |
| Unit of Measure                   | PC                             |  |  |  |
| Minimum Order Quantity            | 1                              |  |  |  |
| Inner Carton Dimensions           |                                |  |  |  |
| Inner Unit Quantity               | 0                              |  |  |  |
| WXLXH()                           | 0x0x0                          |  |  |  |
| Gross Weight ()                   | 0                              |  |  |  |
| Inner Barcode                     |                                |  |  |  |
| Outer / Shipper Carton Dimensions |                                |  |  |  |
| Outer Carton Quantity             | 0                              |  |  |  |
| WXLXH()                           | 0x0x0                          |  |  |  |
| Gross Weight ()                   | 0                              |  |  |  |
| Outer Carton Barcode              |                                |  |  |  |
| Shipping Information              |                                |  |  |  |
| Lowest Possible Unit              | PC                             |  |  |  |
| General Product Information       |                                |  |  |  |
| Variant                           | 3331 MATT 100GSM 914X100MX76MM |  |  |  |
| Layers/Pallet                     | 24                             |  |  |  |
| Cases/Layer                       | 1                              |  |  |  |