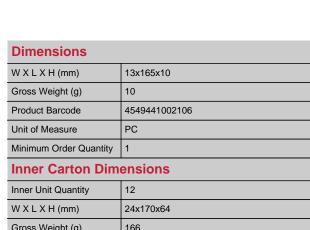

#### **Features and Benefits**

- Writes for over 1,300M
- Curved pinch grip system ideal for writing comfort
- 0.4mm line width
- Modern curved design
- Water based ink wont bleed through paper

| Outer / Shipper Carton Dimensions |               |  |  |
|-----------------------------------|---------------|--|--|
| Inner Barcode                     | 4549441002304 |  |  |
| Closs Weight (g)                  | 100           |  |  |

| Outer Carton Quantity | 864            |
|-----------------------|----------------|
| W X L X H (mm)        | 360x410x175    |
| Gross Weight (g)      | 8800           |
| Outer Carton Barcode  | 54549441002101 |
|                       |                |