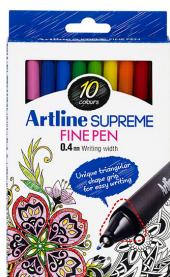

## PRODUCT SPECIFICATION SHEET

www.accobrands.com.au

Product Code: 102110
Brand Code: ARTLINE

**Description:** ARTLINE SUPREME FINELINER PEN ASSORTED

Category: WRITING INSTRUMENTS

## **Features and Benefits**

- Writes for over 1300M
- Curved pinch grip system ideal for writing comfort
- 0.6mm line width
- Modern curved design
- Water based ink wont bleed through paper

| Dimensions                        |          |  |  |  |  |
|-----------------------------------|----------|--|--|--|--|
| WXLXH()                           | 0x0x0    |  |  |  |  |
| Gross Weight ()                   | 0        |  |  |  |  |
| Product Barcode                   |          |  |  |  |  |
| Unit of Measure                   |          |  |  |  |  |
| Minimum Order Quantity            | 12       |  |  |  |  |
| Inner Carton Dimensions           |          |  |  |  |  |
| Inner Unit Quantity               | 0        |  |  |  |  |
| WXLXH()                           | 0x0x0    |  |  |  |  |
| Gross Weight ()                   | 0        |  |  |  |  |
| Inner Barcode                     |          |  |  |  |  |
| Outer / Shipper Carton Dimensions |          |  |  |  |  |
| Outer Carton Quantity             | 0        |  |  |  |  |
| WXLXH()                           | 0x0x0    |  |  |  |  |
| Gross Weight ()                   | 0        |  |  |  |  |
| Outer Carton Barcode              |          |  |  |  |  |
| Shipping Information              |          |  |  |  |  |
| Lowest Possible Unit              |          |  |  |  |  |
| General Product Information       |          |  |  |  |  |
| Variant                           | ASSORTED |  |  |  |  |
| Layers/Pallet                     | 2        |  |  |  |  |
| Cases/Layer                       | 768      |  |  |  |  |
|                                   |          |  |  |  |  |