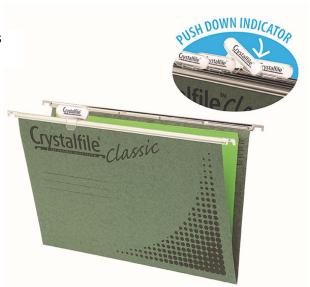

## **Catalogue Copy**

Crystalfile suspension files are the perfect way to store all your important files. Made from manilla board and smooth nylon runners, they are the ideal choice for your suspension filing needs.

## **Features and Benefits**

- · Made from quality manilla board
- Made from 70% recycled board and is 100% recyclable
- Nylon runners ensure smooth, quiet gliding of suspension files
- Ideal for long term use
- Pre-Punched and ready to use with crystalfile file fasteners (Material #70850)
- Suitible for filing cabinets, desk drawer chassis and desk top organisers
- Includes tabs and inserts