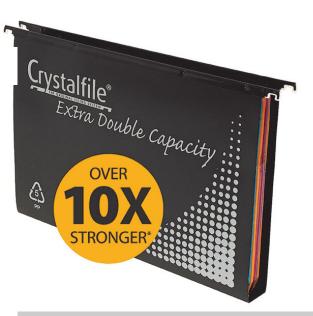

# PRODUCT SPECIFICATION SHEET

# **Catalogue Copy**

Crystalfile suspension files are the perfect way to store all your important files. Made from strong polypropylene and smooth nylon runners, they are the ideal choice for your suspension filing needs.

### **Features and Benefits**

- Made from strong polypropylene
- Nylon runners ensure smooth, quiet gliding of suspension files
- Ideal for long term use
- Suitable for filing cabinets, desk drawer chassis and desk top organisers
- Made from environmentally friendly pp and is 100% recyclable
- Includes tabs and inserts