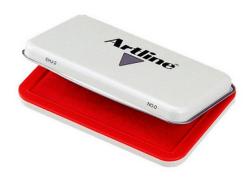

#### 🔜 ACCO BRANDS AUSTRALIA

www.accobrands.com.au

Product Code:1Brand Code:ADescription:ACategory:S

12-102 ARTLINE ARTLINE EHJ-2 STAMP PAD #0 RED STAMPS

## **Features and Benefits**

• Quality stamp pads with metal and plastic casing and a fabric ink mat

• Stamp pad surface will not dry out when left open for extended time

• Water based ink is instant drying and blur proof

• Pad size 56 X 90mm

| Dimensions                        |                |  |  |  |  |
|-----------------------------------|----------------|--|--|--|--|
| W X L X H (mm)                    | 110x74x18      |  |  |  |  |
| Gross Weight (g)                  | 80             |  |  |  |  |
| Product Barcode                   | 4974052813504  |  |  |  |  |
| Unit of Measure                   | PC             |  |  |  |  |
| Minimum Order Quantity            | 1              |  |  |  |  |
| Inner Carton Dimensions           |                |  |  |  |  |
| Inner Unit Quantity               | 0              |  |  |  |  |
| W X L X H ()                      | 0x0x0          |  |  |  |  |
| Gross Weight ()                   | 0              |  |  |  |  |
| Inner Barcode                     |                |  |  |  |  |
| Outer / Shipper Carton Dimensions |                |  |  |  |  |
| Outer Carton Quantity             | 144            |  |  |  |  |
| W X L X H (mm)                    | 474x346x246    |  |  |  |  |
| Gross Weight (g)                  | 11920          |  |  |  |  |
| Outer Carton Barcode              | 54974052813509 |  |  |  |  |
| Shipping Information              |                |  |  |  |  |
| Lowest Possible Unit              | PC             |  |  |  |  |
| General Product Information       |                |  |  |  |  |
| Variant                           | RED            |  |  |  |  |
| Layers/Pallet                     | 3              |  |  |  |  |
| Cases/Layer                       | 1152           |  |  |  |  |