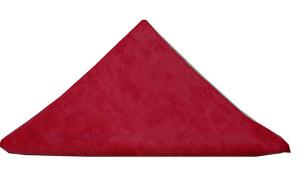

## 🔜 ACCO BRANDS AUSTRALIA

www.accobrands.com.au

Product Code: Brand Code: Description: Category:

12035 CLEANLINK CLEANLINK MICROFIBRE CLEANING CLOTH RED JANITORIAL AND CLEANING

## **Features and Benefits**

- 40 x 40cm general cleaning cloth
- Can we used wet or dry
- Red colour represents high risk cleaning

| Dimensions                        |       |  |  |  |
|-----------------------------------|-------|--|--|--|
| W X L X H ()                      | 0x0x0 |  |  |  |
| Gross Weight ()                   | 0     |  |  |  |
| Product Barcode                   |       |  |  |  |
| Unit of Measure                   |       |  |  |  |
| Minimum Order Quantity            | 5     |  |  |  |
| Inner Carton Dimensions           |       |  |  |  |
| Inner Unit Quantity               | 0     |  |  |  |
| W X L X H ()                      | 0x0x0 |  |  |  |
| Gross Weight ()                   | 0     |  |  |  |
| Inner Barcode                     |       |  |  |  |
| Outer / Shipper Carton Dimensions |       |  |  |  |
| Outer Carton Quantity             | 0     |  |  |  |
| W X L X H ()                      | 0x0x0 |  |  |  |
| Gross Weight ()                   | 0     |  |  |  |
| Outer Carton Barcode              |       |  |  |  |
| Shipping Information              |       |  |  |  |
| Lowest Possible Unit              |       |  |  |  |
| General Product Information       |       |  |  |  |
|                                   |       |  |  |  |
| Variant                           | RED   |  |  |  |
| Variant<br>Layers/Pallet          | RED 2 |  |  |  |