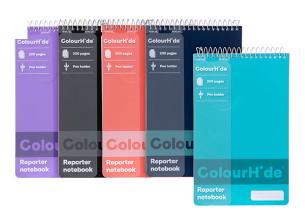

# **Catalogue Copy**

Reporter style notebook ready for all your notes and drawings. It's big enough for most things but small enough to carry around

### **Features and Benefits**

- Pen holder
- 200 pages
- 200x157mm

| Dimensions                                                                                             |                          |  |  |  |  |
|--------------------------------------------------------------------------------------------------------|--------------------------|--|--|--|--|
|                                                                                                        |                          |  |  |  |  |
| W X L X H ()                                                                                           | 0x0x0                    |  |  |  |  |
| Gross Weight ()                                                                                        | 0                        |  |  |  |  |
| Product Barcode                                                                                        |                          |  |  |  |  |
| Unit of Measure                                                                                        |                          |  |  |  |  |
| Minimum Order Quantity                                                                                 | 5                        |  |  |  |  |
| Inner Carton Dimensions                                                                                |                          |  |  |  |  |
| Inner Unit Quantity                                                                                    | 0                        |  |  |  |  |
| W X L X H ()                                                                                           | 0x0x0                    |  |  |  |  |
| Gross Weight ()                                                                                        | 0                        |  |  |  |  |
| Inner Barcode                                                                                          |                          |  |  |  |  |
| Outer / Shipper Carton Dimensions                                                                      |                          |  |  |  |  |
| Outer Carton Quantity                                                                                  | 0                        |  |  |  |  |
|                                                                                                        |                          |  |  |  |  |
| WXLXH()                                                                                                | 0x0x0                    |  |  |  |  |
| W X L X H ()<br>Gross Weight ()                                                                        | 0x0x0<br>0               |  |  |  |  |
|                                                                                                        |                          |  |  |  |  |
| Gross Weight ()                                                                                        | 0                        |  |  |  |  |
| Gross Weight ()<br>Outer Carton Barcode                                                                | 0                        |  |  |  |  |
| Gross Weight ()<br>Outer Carton Barcode<br>Shipping Informa                                            | o<br>tion                |  |  |  |  |
| Gross Weight ()<br>Outer Carton Barcode<br>Shipping Informa<br>Lowest Possible Unit                    | o<br>tion                |  |  |  |  |
| Gross Weight ()<br>Outer Carton Barcode<br>Shipping Informa<br>Lowest Possible Unit<br>General Product | o<br>tion<br>Information |  |  |  |  |