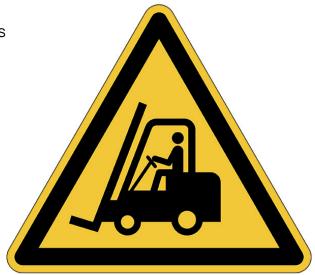

## PRODUCT SPECIFICATION SHEET

www.accobrands.com.au

Product Code: 173404
Brand Code: DURABLE

Description: DURABLE MARKING SIGN CAUTION! FORKLIFTS

YELLOW

Category: OFFICE AND HOME ESSENTIALS

## **Catalogue Copy**

Registered floor safety marking for the identification of dangerous areas, storage spaces, walkways etc.

## **Features and Benefits**

- Registered Safety Marking: "Caution! Forklifts", W014 according to ISO 7010
- Self-adhesive, for indoor floor application in warehouses, distribution centres, production plants a
- · Abrasion resistant and hard-wearing
- Compliant with ISO 7010
- Slip resistance R9 according to DIN 51130
- Dimensions: Ã~ 430 mm, thickness 0,4 mm