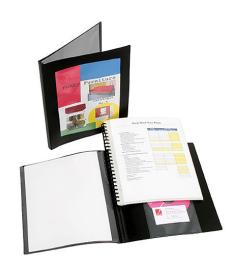

## **Features and Benefits**

- Insert frame that showcases your presentation
- Business card holder for personalisation
- Add, swap and remove pages as needed by releasing the spiral spine
- Rigid, concealed spiral spine located on the inside of the display book
- Includes 20 clear pockets to protect your documents
- Refills available (Material #2008000)