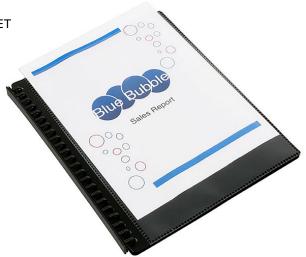

## PRODUCT SPECIFICATION SHEET

www.accobrands.com.au

Product Code: 2008402
Brand Code: MARBIG®

Description: MARBIG® REFILLABLE DISPLAY BOOK 20 POCKET

**INSERT COVER BLACK** 

Category: DOCUMENT FILING AND PRESENTATION

## **Catalogue Copy**

The Marbig range of refillable display books come in a wide variety of colours and multiple pocket sizes. Ideal for storing and displaying your important documents.

## **Features and Benefits**

- Add, swap and remove pages as needed by releasing the spiral spine
- Includes 20 clear pockets to protect your documents
- Refills available (Material #2008000)

| Dimensions                                                                                          |                                                                       |  |  |  |  |
|-----------------------------------------------------------------------------------------------------|-----------------------------------------------------------------------|--|--|--|--|
| Dimensions                                                                                          |                                                                       |  |  |  |  |
| W X L X H (mm)                                                                                      | 245x310x15                                                            |  |  |  |  |
| Gross Weight (g)                                                                                    | 170                                                                   |  |  |  |  |
| Product Barcode                                                                                     | 9312311208404                                                         |  |  |  |  |
| Unit of Measure                                                                                     | PC                                                                    |  |  |  |  |
| Minimum Order Quantity                                                                              | 12                                                                    |  |  |  |  |
| Inner Carton Dimensions                                                                             |                                                                       |  |  |  |  |
| Inner Unit Quantity                                                                                 | 12                                                                    |  |  |  |  |
| W X L X H (mm)                                                                                      | 70x280x322                                                            |  |  |  |  |
| Gross Weight (g)                                                                                    | 2040                                                                  |  |  |  |  |
| Inner Barcode                                                                                       | 19312311208401                                                        |  |  |  |  |
| Outer / Shipper Carton Dimensions                                                                   |                                                                       |  |  |  |  |
| Outer Carton Quantity                                                                               | 48                                                                    |  |  |  |  |
|                                                                                                     |                                                                       |  |  |  |  |
| W X L X H (mm)                                                                                      | 300x300x350                                                           |  |  |  |  |
| W X L X H (mm)  Gross Weight (g)                                                                    | 300x300x350<br>8150                                                   |  |  |  |  |
| . ,                                                                                                 |                                                                       |  |  |  |  |
| Gross Weight (g)                                                                                    | 8150<br>29312311208408                                                |  |  |  |  |
| Gross Weight (g) Outer Carton Barcode                                                               | 8150<br>29312311208408                                                |  |  |  |  |
| Gross Weight (g) Outer Carton Barcode Shipping Informa                                              | 8150<br>29312311208408<br><b>tion</b><br>PC                           |  |  |  |  |
| Gross Weight (g) Outer Carton Barcode Shipping Informa Lowest Possible Unit                         | 8150<br>29312311208408<br><b>tion</b><br>PC                           |  |  |  |  |
| Gross Weight (g) Outer Carton Barcode Shipping Informa Lowest Possible Unit General Product         | 8150 29312311208408 tion PC Information                               |  |  |  |  |
| Gross Weight (g) Outer Carton Barcode Shipping Informa Lowest Possible Unit General Product Variant | 8150 29312311208408  tion PC Information 20 POCKET INSERT COVER BLACK |  |  |  |  |