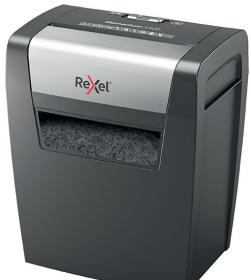

## PRODUCT SPECIFICATION SHEET

www.accobrands.com.au

Product Code: 2104569AU Brand Code: REXEL®

Description: REXEL® MOMENTUM SHREDDER CROSS X406

Category: BUSINESS MACHINES

## **Catalogue Copy**

These days call for shredders you can rely on. Rexel Momentum Shredders are just that. The range is perfectly designed to cater to any work environment, whether that#s the home office or a large office # Momentum has you covered.

## **Features and Benefits**

- Shreds up to 6 sheets in one pass (80gsm)
- P-4 (4x28mm), 1 x A4 sheet into 400 cross cut pieces
- 15L bin capacity, 125 A4 sheets
- Can shred paper, paperclips and staples only
- Run Time/Cool Down Time: 3/60 min
- Maximum Slot Entry Width: 220mm