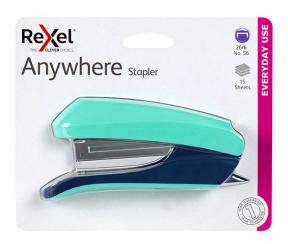

## PRODUCT SPECIFICATION SHEET

www.accobrands.com.au

Product Code: 210813
Brand Code: REXEL®

**Description:** REXEL® STAPLER H/STRIP ANYWHERE GREEN

Category: WORKSPACE TOOLS

## **Catalogue Copy**

The perfect stapler to keep in your bag to have at work, home, school or anywhere in between.

## **Features and Benefits**

- Staples up to 15 sheets of paper (80 gsm)
- Compact and portable, with durable construction
- Features integrated staple remover
- Convenient, top loading refill mechanism
- Stapling type: permanent, pinning
- For 24/6 or 26/6 Rexel staples