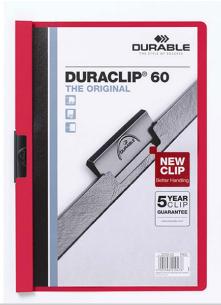

## PRODUCT SPECIFICATION SHEET

www.accobrands.com.au

Product Code: 220903
Brand Code: DURABLE

**Description:** DURABLE DURACLIP DOCUMENT FILE A4 60

SHEET RED

Category: DOCUMENT FILING AND PRESENTATION

## **Catalogue Copy**

The most successful business folder worldwide. No need for punched holes. For successful presentation, effective order and safe storage. For documents up to A4. Made of hard-wearing plastics. 5 year clip guarantee

## **Features and Benefits**

- Transparent cover/Coloured spine
- Quick insert and exchange of documents
- 5 Year Clip Guarantee
- Capacity: 1-60 A4 sheets
- Red

| Dimensions                        |                 |  |  |  |
|-----------------------------------|-----------------|--|--|--|
| WXLXH()                           | 0x0x0           |  |  |  |
| Gross Weight ()                   | 0               |  |  |  |
| Product Barcode                   |                 |  |  |  |
| Unit of Measure                   |                 |  |  |  |
| Minimum Order Quantity            | 1               |  |  |  |
| Inner Carton Dimensions           |                 |  |  |  |
| Inner Unit Quantity               | 0               |  |  |  |
| WXLXH()                           | 0x0x0           |  |  |  |
| Gross Weight ()                   | 0               |  |  |  |
| Inner Barcode                     |                 |  |  |  |
| Outer / Shipper Carton Dimensions |                 |  |  |  |
| Outer Carton Quantity             | 0               |  |  |  |
| WXLXH()                           | 0x0x0           |  |  |  |
| Gross Weight ()                   | 0               |  |  |  |
| Outer Carton Barcode              |                 |  |  |  |
| Shipping Information              |                 |  |  |  |
| Lowest Possible Unit              |                 |  |  |  |
| General Product Information       |                 |  |  |  |
| Variant                           | A4 60 SHEET RED |  |  |  |
| Layers/Pallet                     | 16              |  |  |  |
| Cases/Layer                       | 300             |  |  |  |