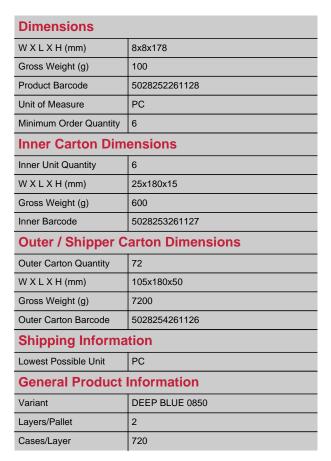

## PRODUCT SPECIFICATION SHEET

www.accobrands.com.au

Product Code: 2301875
Brand Code: DERWENT®

Description: DERWENT® INKTENSE PENCIL DEEP BLUE 0850

Category: ARTS AND CRAFT