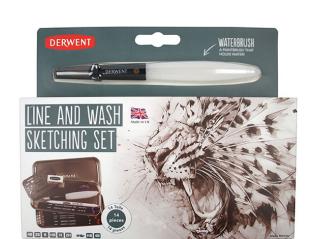

## PRODUCT SPECIFICATION SHEET

www.accobrands.com.au

Product Code: 2302162
Brand Code: DERWENT®

Description: DERWENT® LINE & WASH SKETCHING SET

**ASSORTED** 

Category: ARTS AND CRAFT

## **Catalogue Copy**

All your line and wash sketching needs can be met with this artist quality set.

## **Features and Benefits**

- Create exciting splashes of graphite, dynamic tones, and dramatic lines.
- Presented in a stylish and practical double layer silver tin.
- 6 graphic pencils, 2 watersoluble sketching pencils
- Waterbrush, eraser shield, paper stump, sharpener, plastic eraser