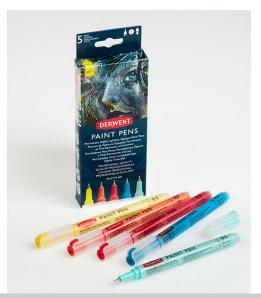

#### 🔜 ACCO BRANDS AUSTRALIA

www.accobrands.com.au

Product Code: Brand Code: Description: Category:

2305518 DERWENT® DERWENT® PAINT PEN PALETTE #1 ARTS AND CRAFT

• Palette #01 - Lemon Yellow, Scarlet, Primary Red, Ocean Blue, Mint Green