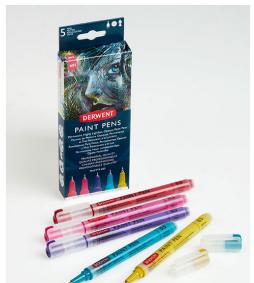

## **Catalogue Copy**

Derwent Paint Pens are a creative drawing and painting tool which are permanent and highly lightfast. The high-quality 0.5 Japanese nibs are very durable and allow for a variety of unique paint effects from fine lines to large layers and exciting splatter

## **Features and Benefits**

- Creative drawing and painting tool to create a variety of unique effects from fine lines to large layers and exciting splatters
- Vivid, opaque colours which can be layered and blended
- Watersoluble formulation use a waterbrush to create transparent washes that inspire. Colour become
- Suitable for use on fabric, glass and wood allowing for endless sketching and painting possibilities
- Palette #03 # Cranberry, Magenta, Violet, Sea Green, Leaf Green