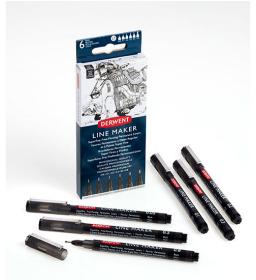

#### acco brands australia

www.accobrands.com.au

Product Code: Brand Code: Description: Category:

2305559 DERWENT® DERWENT® LINE MAKER FINELINER BLACK PK6 ARTS AND CRAFT

### **Catalogue Copy**

Derwent Line Makers are superfine, free-flowing fine liners with a consistent line, ideal for both drawing and writing. Line Makers contain permanent, fast drying pigment ink, with intense colour which dries quickly and will not move once dry.

## **Features and Benefits**

• Permanent formulation - ink dries quickly and will not move once dry. Ideal for adding detail to watercolour work

- Free-flowing fine liners perfect for creating smooth, consistent lines across all nib sizes
- Opaque ink for creating solid lines with speed
- High quality Japanese nib which will not damage even under heavy pressure
- Black 0.05 Black 0.1 Black 0.2 Black 0.3 Black 0.5 Black 0.8