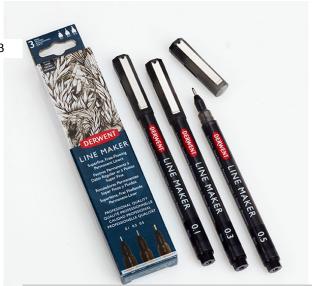

#### acco brands australia

www.accobrands.com.au

Product Code: Brand Code: Description: Category:

2305560 DERWENT® DERWENT® LINE MAKER FINELINER BLACK PK3 ARTS AND CRAFT

#### **Catalogue Copy**

Derwent Line Makers are superfine, free-flowing fine liners with a consistent line, ideal for both drawing and writing. Line Makers contain permanent, fast drying pigment ink, with intense colour which dries quickly and will not move once dry.

## **Features and Benefits**

• Free-flowing fine liners - perfect for creating smooth, consistent lines across all nib sizes

• Permanent formulation - ink dries quickly and will not move once dry. Ideal for adding detail to wat

- Opaque ink for creating solid lines with speed
- High quality Japanese nib which will not damage even under heavy pressure
- Nib sizes: 0.1mm, 0.3mm, 0.5mm (all Black)