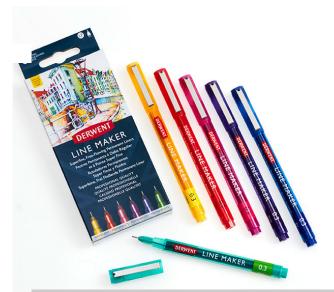

### **Catalogue Copy**

Derwent Line Makers are superfine, free-flowing fine liners with a consistent line, ideal for both drawing and writing. Line Makers contain permanent, fast drying pigment ink, with intense colour which dries quickly and will not move once dry.

### **Features and Benefits**

• Permanent formulation - ink dries quickly and will not move once dry. Ideal for adding detail to watercolour work

- Free-flowing fine liners perfect for creating smooth, consistent lines across all nib sizes
- Opaque ink for creating solid lines with speed
- High quality Japanese nib which will not damage even under heavy pressure
- Yellow 0.3 Red 0.3 Pink 0.3 Purple 0.3 Blue 0.3 Green 0.3