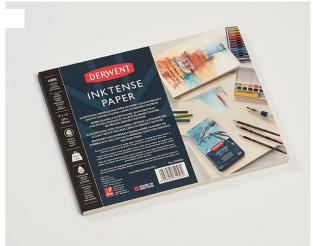

## **Catalogue Copy**

Textured Cold Pressed archival quality paper suitable for retaining the vibrant colour of Derwent Inktense pencils, blocks and paint, which are permanent when dry.

## **Features and Benefits**

- Exceptional watercolour paper maximises colour vibrancy and withstands multiple layers of Derwent Inktense.
- Professional quality paper, made from 100% cotton
- Textured cold pressed surface ideal for Inktense layering techniques
- Traditionally made on a cylinder mould machine
- Archival paper, acid free with no optical brighteners for long lasting colour
- Contains 20 sheets glued on the short edge
- Natural white colour
- Surface sized to provide strength, resistance to moisture , feathering and bleed through
- Available in 3 sizes: 7x10", 9x12", 12x16"