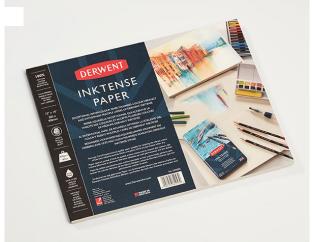

## **Catalogue Copy**

Textured Cold Pressed archival quality paper suitable for retaining the vibrant colour of Derwent Inktense pencils, blocks and paint, which are permanent when dry.

## **Features and Benefits**

- Exceptional watercolour paper maximises colour vibrancy and withstands multiple layers of Derwent Inktense.
- Professional quality paper, made from 100% cotton
- Textured cold pressed surface ideal for Inktense layering techniques
- Traditionally made on a cylinder mould machine
- Archival paper, acid free with no optical brighteners for long lasting colour
- Contains 20 sheets glued on the short edge
- Natural white colour
- Surface sized to provide strength, resistance to moisture , feathering and bleed through
- Available in 3 sizes: 7x10", 9x12", 12x16"