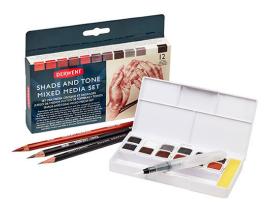

### **Features and Benefits**

• Experiment with shade, tone and form with this curated set of natural paint colours with black, terracotta and graphite pencils.

• Inktense - creates an intense ink-like colour, which remains fixed once dried.

• Graphitint - unique blend of graphite with colour for dramatic tonal work.

• Tinted Charcoal - water-soluble, unique blend of charcoal with hints of colour.

• A Derwent Drawing, Onyx and Graphic B pencil are included for expressive sketching and form drawing

• Portable - Ideal for travel and outdoor use with everything needed to paint on the go.

| Dimensions                                                                                                                                      |                                        |  |  |  |  |
|-------------------------------------------------------------------------------------------------------------------------------------------------|----------------------------------------|--|--|--|--|
| W X L X H ()                                                                                                                                    | 0x0x0                                  |  |  |  |  |
| Gross Weight ()                                                                                                                                 | 0                                      |  |  |  |  |
| Product Barcode                                                                                                                                 |                                        |  |  |  |  |
| Unit of Measure                                                                                                                                 |                                        |  |  |  |  |
| Minimum Order Quantity                                                                                                                          | 6                                      |  |  |  |  |
| Inner Carton Dimensions                                                                                                                         |                                        |  |  |  |  |
| Inner Unit Quantity                                                                                                                             | 0                                      |  |  |  |  |
| W X L X H ()                                                                                                                                    | 0x0x0                                  |  |  |  |  |
| Gross Weight ()                                                                                                                                 | 0                                      |  |  |  |  |
| Inner Barcode                                                                                                                                   |                                        |  |  |  |  |
| Outer / Shipper Carton Dimensions                                                                                                               |                                        |  |  |  |  |
| Outer / Snipper C                                                                                                                               | arton Dimensions                       |  |  |  |  |
| Outer / Shipper C<br>Outer Carton Quantity                                                                                                      | o Dimensions                           |  |  |  |  |
|                                                                                                                                                 |                                        |  |  |  |  |
| Outer Carton Quantity                                                                                                                           | 0                                      |  |  |  |  |
| Outer Carton Quantity<br>W X L X H ()                                                                                                           | 0<br>0x0x0                             |  |  |  |  |
| Outer Carton Quantity<br>W X L X H ()<br>Gross Weight ()                                                                                        | 0<br>0x0x0<br>0                        |  |  |  |  |
| Outer Carton Quantity<br>W X L X H ()<br>Gross Weight ()<br>Outer Carton Barcode                                                                | 0<br>0x0x0<br>0                        |  |  |  |  |
| Outer Carton Quantity<br>W X L X H ()<br>Gross Weight ()<br>Outer Carton Barcode<br>Shipping Informa                                            | 0<br>0x0x0<br>0<br>tion                |  |  |  |  |
| Outer Carton Quantity<br>W X L X H ()<br>Gross Weight ()<br>Outer Carton Barcode<br>Shipping Informa<br>Lowest Possible Unit                    | 0<br>0x0x0<br>0<br>tion                |  |  |  |  |
| Outer Carton Quantity<br>W X L X H ()<br>Gross Weight ()<br>Outer Carton Barcode<br>Shipping Informa<br>Lowest Possible Unit<br>General Product | 0<br>0x0x0<br>0<br>tion<br>Information |  |  |  |  |