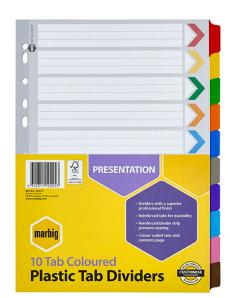

## PRODUCT SPECIFICATION SHEET

www.accobrands.com.au

Product Code: 35017F
Brand Code: MARBIG®

**Description:** MARBIG® INDICES & DIVIDERS 10 TAB

**REINFORCED A4 COLOUR** 

Category: DOCUMENT FILING AND PRESENTATION

## **Catalogue Copy**

Marbig Indices and Dividers are ideal for use in all binders and lever arch files. Available in a variety of tabs and colours. Organising your filing is even easier with Marbig!

## **Features and Benefits**

- Plastic reinforced tabs and binder strip for durability and long life
- Punched to fit all standard 2, 3 and 4 ring binders
- Coloured tabs are ideal for colour coding work
- Made From strong manilla board