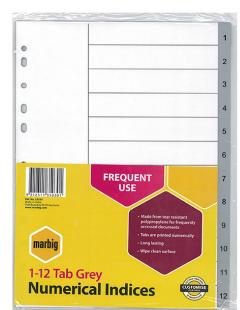

#### www.accobrands.com.au

 Product Code:
 35030

 Brand Code:
 MARBIG®

 Description:
 MARBIG® INDICES & DIVIDERS 1-12 TAB PP A4

 GREY
 Category:

 DOCUMENT FILING AND PRESENTATION

### **Catalogue Copy**

Marbig Indices and Dividers are ideal for use in all binders and lever arch files. Available in a variety of tabs and colours. Organising your filing is even easier with Marbig!

### **Features and Benefits**

- Ideal for frequent use
- Made from strong polypropylene
- Wipe clean surface
- Includes table of contents page