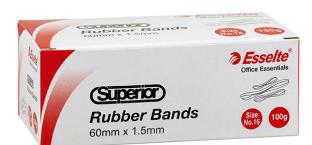

## PRODUCT SPECIFICATION SHEET

www.accobrands.com.au

Product Code: 37784

Brand Code: ESSELTE

Description: ESSELTE SUPERIOR RUBBER BANDS SIZE 16

Category: OFFICE AND HOME ESSENTIALS

## **Catalogue Copy**

Esselte superior rubber bands are manufactured with the highest quality natural rubber. They are made in one piece for greater strength and are smooth and uniform in thickness.

## **Features and Benefits**

- Size no.16
- 100 gram box
- Available in a variety of sizes and pack sizes
- Perfect for office, warehouse and home use.

| Dimensions                        |                |  |  |  |  |
|-----------------------------------|----------------|--|--|--|--|
| W X L X H (mm)                    | 142x78x48      |  |  |  |  |
| Gross Weight (g)                  | 120            |  |  |  |  |
| Product Barcode                   | 9310924301352  |  |  |  |  |
| Unit of Measure                   | PC             |  |  |  |  |
| Minimum Order Quantity            | 1              |  |  |  |  |
| Inner Carton Dimensions           |                |  |  |  |  |
| Inner Unit Quantity               | 0              |  |  |  |  |
| WXLXH()                           | 0x0x0          |  |  |  |  |
| Gross Weight ()                   | 0              |  |  |  |  |
| Inner Barcode                     |                |  |  |  |  |
| Outer / Shipper Carton Dimensions |                |  |  |  |  |
| Outer Carton Quantity             | 100            |  |  |  |  |
| W X L X H (mm)                    | 322x725x296    |  |  |  |  |
| Gross Weight (g)                  | 13860          |  |  |  |  |
| Outer Carton Barcode              | 19310924301359 |  |  |  |  |
| Shipping Information              |                |  |  |  |  |
| Lowest Possible Unit              | PC             |  |  |  |  |
| General Product Information       |                |  |  |  |  |
| Variant                           | SIZE 16        |  |  |  |  |
| Layers/Pallet                     | 3              |  |  |  |  |
| Cases/Layer                       | 400            |  |  |  |  |