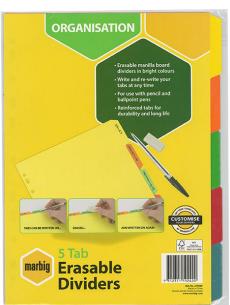

## PRODUCT SPECIFICATION SHEET

www.accobrands.com.au

Product Code: 37900F
Brand Code: MARBIG®

**Description:** MARBIG® INDICES & DIVIDERS 5 TAB MANILLA A4

**ERASEABLE** 

Category: DOCUMENT FILING AND PRESENTATION

## **Catalogue Copy**

Marbig Indices and Dividers are ideal for use in all binders and lever arch files. Available in a variety of tabs and colours. Organising your filing is even easier with Marbig!

## **Features and Benefits**

- Made From strong manilla board
- Re-write on the tabs anytime
- For use with pencils and ballpoint pens
- Quick and economical way to index

| Dimensions                        |                            |  |  |  |  |
|-----------------------------------|----------------------------|--|--|--|--|
| W X L X H (mm)                    | 225x300x2                  |  |  |  |  |
| Gross Weight (g)                  | 69                         |  |  |  |  |
| Product Barcode                   | 9312311192420              |  |  |  |  |
| Unit of Measure                   | PC                         |  |  |  |  |
| Minimum Order Quantity            | 10                         |  |  |  |  |
| Inner Carton Dimensions           |                            |  |  |  |  |
| Inner Unit Quantity               | 10                         |  |  |  |  |
| W X L X H (mm)                    | 20x300x225                 |  |  |  |  |
| Gross Weight (g)                  | 699                        |  |  |  |  |
| Inner Barcode                     | 19312311192427             |  |  |  |  |
| Outer / Shipper Carton Dimensions |                            |  |  |  |  |
| Outer Carton Quantity             | 200                        |  |  |  |  |
| W X L X H (mm)                    | 255x320x303                |  |  |  |  |
| Gross Weight (g)                  | 14470                      |  |  |  |  |
| Outer Carton Barcode              | 29312311192424             |  |  |  |  |
| Shipping Information              |                            |  |  |  |  |
| Lowest Possible Unit              | PC                         |  |  |  |  |
| General Product Information       |                            |  |  |  |  |
| Variant                           | 5 TAB MANILLA A4 ERASEABLE |  |  |  |  |
| Layers/Pallet                     | 3                          |  |  |  |  |
| Cases/Layer                       | 3200                       |  |  |  |  |
|                                   |                            |  |  |  |  |