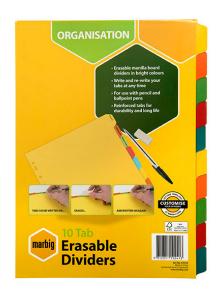

## PRODUCT SPECIFICATION SHEET

www.accobrands.com.au

Product Code: 37910F
Brand Code: MARBIG®

Description: MARBIG® INDICES & DIVIDERS 10 TAB MANILLA

A4 ERASEABLE

Category: DOCUMENT FILING AND PRESENTATION

## **Catalogue Copy**

Marbig Indices and Dividers are ideal for use in all binders and lever arch files. Available in a variety of tabs and colours.

Organising your filing is even easier with Marbig!

## **Features and Benefits**

- Made From strong manilla board
- Re-write on the tabs anytime
- For use with pencils and ballpoint pens
- Quick and economical way to index

| Dimensions                        |                             |  |  |  |  |
|-----------------------------------|-----------------------------|--|--|--|--|
| W X L X H (mm)                    | 225x300x2                   |  |  |  |  |
| Gross Weight (g)                  | 122                         |  |  |  |  |
| Product Barcode                   | 9312311192413               |  |  |  |  |
| Unit of Measure                   | PC                          |  |  |  |  |
| Minimum Order Quantity            | 10                          |  |  |  |  |
| Inner Carton Dimensions           |                             |  |  |  |  |
| Inner Unit Quantity               | 10                          |  |  |  |  |
| W X L X H (mm)                    | 225x300x25                  |  |  |  |  |
| Gross Weight (g)                  | 1282                        |  |  |  |  |
| Inner Barcode                     | 19312311192410              |  |  |  |  |
| Outer / Shipper Carton Dimensions |                             |  |  |  |  |
| Outer Carton Quantity             | 200                         |  |  |  |  |
| W X L X H (mm)                    | 325x470x267                 |  |  |  |  |
| Gross Weight (g)                  | 26197                       |  |  |  |  |
| Outer Carton Barcode              | 29312311192417              |  |  |  |  |
| Shipping Information              |                             |  |  |  |  |
| Lowest Possible Unit              | PC                          |  |  |  |  |
| General Product Information       |                             |  |  |  |  |
| Variant                           | 10 TAB MANILLA A4 ERASEABLE |  |  |  |  |
| Layers/Pallet                     | 3                           |  |  |  |  |
| Cases/Layer                       | 1600                        |  |  |  |  |