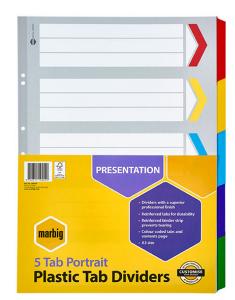

## PRODUCT SPECIFICATION SHEET

www.accobrands.com.au

Product Code: 38605F
Brand Code: MARBIG®

**Description:** MARBIG® INDICES & DIVIDERS 5 TAB

**REINFORCED A3 PORTRAIT** 

Category: DOCUMENT FILING AND PRESENTATION

## **Catalogue Copy**

Marbig Indices and Dividers are ideal for use in all binders and lever arch files. Available in a variety of tabs and colours. Organising your filing is even easier with Marbig!

## **Features and Benefits**

- Made From strong manilla board
- · Coloured tabs are ideal for colour coding work
- Includes table of contents page

| Dimensions              |                              |
|-------------------------|------------------------------|
| W X L X H (mm)          | 310x420x4                    |
| Gross Weight (g)        | 189                          |
| Product Barcode         | 9312311192499                |
| Unit of Measure         | PC                           |
| Minimum Order Quantity  | 1                            |
| <b>Inner Carton Dim</b> | ensions                      |
| Inner Unit Quantity     | 10                           |
| W X L X H (mm)          | 310x420x20                   |
| Gross Weight (g)        | 2008                         |
| Inner Barcode           | 19312311192496               |
| Outer / Shipper C       | Carton Dimensions            |
| Outer Carton Quantity   | 50                           |
| W X L X H (mm)          | 340x440x123                  |
| Gross Weight (g)        | 10559                        |
| Outer Carton Barcode    | 29312311192493               |
| Shipping Informa        | ition                        |
| Lowest Possible Unit    | PC                           |
| <b>General Product</b>  | Information                  |
| Variant                 | 5 TAB REINFORCED A3 PORTRAIT |
| Layers/Pallet           | 8                            |
| Cases/Layer             | 400                          |