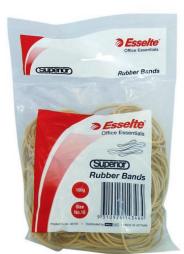

## PRODUCT SPECIFICATION SHEET

www.accobrands.com.au

Product Code: 46193
Brand Code: ESSELTE

Description: ESSELTE SUPERIOR RUBBER BANDS SIZE 16

Category: OFFICE AND HOME ESSENTIALS

## **Catalogue Copy**

Esselte superior rubber bands are manufactured with the highest quality natural rubber. They are made in one piece for greater strength and are smooth and uniform in thickness.

## **Features and Benefits**

- Size no.16
- 100 gram bag
- Available in a variety of sizes and pack sizes
- Perfect for office, warehouse and home use.

| Dimensions                        |                |  |  |  |
|-----------------------------------|----------------|--|--|--|
| W X L X H (mm)                    | 130x40x210     |  |  |  |
| Gross Weight (g)                  | 60             |  |  |  |
| Product Barcode                   | 9310924143464  |  |  |  |
| Unit of Measure                   | PC             |  |  |  |
| Minimum Order Quantity            | 1              |  |  |  |
| Inner Carton Dimensions           |                |  |  |  |
| Inner Unit Quantity               | 0              |  |  |  |
| WXLXH()                           | 0x0x0          |  |  |  |
| Gross Weight ()                   | 0              |  |  |  |
| Inner Barcode                     |                |  |  |  |
| Outer / Shipper Carton Dimensions |                |  |  |  |
| Outer Carton Quantity             | 100            |  |  |  |
| W X L X H (mm)                    | 258x460x260    |  |  |  |
| Gross Weight (g)                  | 11240          |  |  |  |
| Outer Carton Barcode              | 19310924143461 |  |  |  |
| Shipping Information              |                |  |  |  |
| Lowest Possible Unit              | PC             |  |  |  |
| General Product Information       |                |  |  |  |
| Variant                           | SIZE 16        |  |  |  |
| Layers/Pallet                     | 4              |  |  |  |
|                                   | 1000           |  |  |  |
| Cases/Layer                       | 1000           |  |  |  |