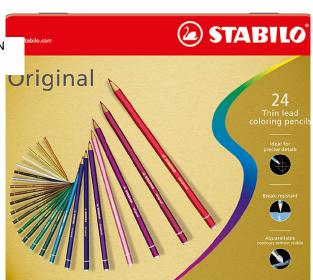

## PRODUCT SPECIFICATION SHEET

www.accobrands.com.au

Product Code: 49995
Brand Code: STABILO

**Description:** STABILO ORIGINAL COLOUR PENCIL METAL TIN

24

Category: WRITING INSTRUMENTS

## **Catalogue Copy**

The Stabilo Original is a robust coloured pencil with a thin lead. Perfect for precise drawing of clean, hair-thin lines

## **Features and Benefits**

- Highly elastic yet strong leads
- Lead diameter of 2.5mm
- Partially aquarellable contours remain visible
- High light-fastness and colour brilliance
- Blue-print proof

| Dimensions              |                  |  |  |  |
|-------------------------|------------------|--|--|--|
| WXLXH()                 | 0x0x0            |  |  |  |
| Gross Weight ()         | 0                |  |  |  |
| Product Barcode         |                  |  |  |  |
| Unit of Measure         |                  |  |  |  |
| Minimum Order Quantity  | 1                |  |  |  |
| <b>Inner Carton Dim</b> | ensions          |  |  |  |
| Inner Unit Quantity     | 0                |  |  |  |
| WXLXH()                 | 0x0x0            |  |  |  |
| Gross Weight ()         | 0                |  |  |  |
| Inner Barcode           |                  |  |  |  |
| Outer / Shipper C       | arton Dimensions |  |  |  |
| Outer Carton Quantity   | 0                |  |  |  |
| WXLXH()                 | 0x0x0            |  |  |  |
| Gross Weight ()         | 0                |  |  |  |
| Outer Carton Barcode    |                  |  |  |  |
| Shipping Information    |                  |  |  |  |
| Lowest Possible Unit    |                  |  |  |  |
| <b>General Product</b>  | Information      |  |  |  |
| Variant                 | METAL TIN 24     |  |  |  |
| Layers/Pallet           | 10               |  |  |  |
| Cases/Layer             | 125              |  |  |  |