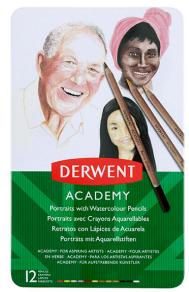

## PRODUCT SPECIFICATION SHEET

www.accobrands.com.au

Product Code: 51246

**Brand Code:** DERWENT®

Description: DERWENT® ACADEMY WATERCOLOUR SKIN

**TONE PENCILS TIN12** 

Category: ARTS AND CRAFT

## **Catalogue Copy**

This set of 12 provides an excellent introduction to drawing portraits. Use the watercolour pencils to draw out your painting, then dissolve the rich pigments using a wet brush to create fluidity. Traditional watercolour work without the fuss of paints.

## **Features and Benefits**

- Specially selected colours for portraiture
- Easy to use # dry or wet
- Natural wood barrel
- High-quality water-soluble pigment
- Easy to sharpen & break resistant
- · Blend and dissolve easily