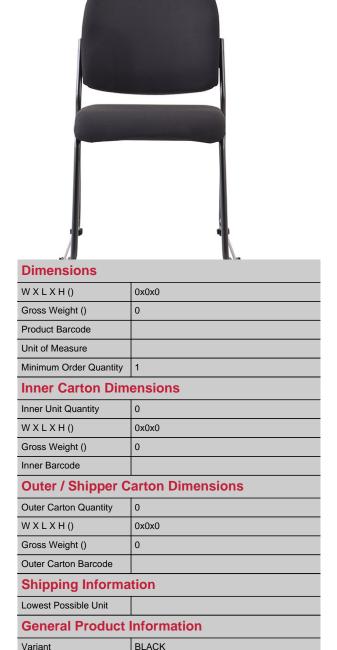

## **Catalogue Copy**

Strong and durable, the Buro Mario is both a linking and stacking chair. The sled base combined with the generous seat size and quality and the 120kg weight rating makes this an ideal visitor chair.

#### **Features and Benefits**

- Strong steel black powder coated skid base frame
- Stackable
- Linkable
- · Generous size seat and back
- · Quality seat and back foam
- Free trolley with every 25 Mario chairs ordered