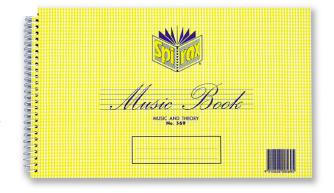

## PRODUCT SPECIFICATION SHEET

www.accobrands.com.au

Product Code: 55240
Brand Code: SPIRAX

**Description:** SPIRAX 569 MUSIC & THEORY BOOK 152X248MM

18 LEAF/ 36 PAGE

Category: PAPER PRODUCTS

## **Features and Benefits**

- The music and theory book has alternate stave and ruled pages.
- Side opening.
- 152X248mm
- Quality front and back cover ensures your notes stay protected.

| Dimensions                        |                            |  |  |  |
|-----------------------------------|----------------------------|--|--|--|
| W X L X H (mm)                    | 55x65x5                    |  |  |  |
| Gross Weight (g)                  | 9                          |  |  |  |
| Product Barcode                   | 9312828005695              |  |  |  |
| Unit of Measure                   | PC                         |  |  |  |
| Minimum Order Quantity            | 20                         |  |  |  |
| Inner Carton Dimensions           |                            |  |  |  |
| Inner Unit Quantity               | 0                          |  |  |  |
| WXLXH()                           | 0x0x0                      |  |  |  |
| Gross Weight ()                   | 0                          |  |  |  |
| Inner Barcode                     |                            |  |  |  |
| Outer / Shipper Carton Dimensions |                            |  |  |  |
| Outer Carton Quantity             | 80                         |  |  |  |
| W X L X H (mm)                    | 285x320x165                |  |  |  |
| Gross Weight (g)                  | 7775                       |  |  |  |
| Outer Carton Barcode              | 19312828569200             |  |  |  |
| Shipping Information              |                            |  |  |  |
| Lowest Possible Unit              | PC                         |  |  |  |
| General Product Information       |                            |  |  |  |
| Variant                           | 152X248MM 18 LEAF/ 36 PAGE |  |  |  |
| Layers/Pallet                     | 6                          |  |  |  |
| Cases/Layer                       | 960                        |  |  |  |