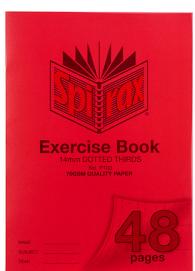

## PRODUCT SPECIFICATION SHEET

www.accobrands.com.au

Product Code: 56103P
Brand Code: SPIRAX

Description: SPIRAX P103 EXERCISE BOOK A4 14MM DT 48PG

Category: PAPER PRODUCTS

## **Features and Benefits**

- Durable and protective pp cover
- Quality 70Gsm paper
- Pp cover colour corresponds with page count colour
- 48 pages
- 14mm
- Red margin

| Dimensions                        |  |  |  |  |  |  |
|-----------------------------------|--|--|--|--|--|--|
| 210x297x3                         |  |  |  |  |  |  |
| 150                               |  |  |  |  |  |  |
| 9310924030139                     |  |  |  |  |  |  |
| PC                                |  |  |  |  |  |  |
| 20                                |  |  |  |  |  |  |
| Inner Carton Dimensions           |  |  |  |  |  |  |
| 0                                 |  |  |  |  |  |  |
| 0x0x0                             |  |  |  |  |  |  |
| 0                                 |  |  |  |  |  |  |
|                                   |  |  |  |  |  |  |
| Outer / Shipper Carton Dimensions |  |  |  |  |  |  |
| 80                                |  |  |  |  |  |  |
| 238x315x270                       |  |  |  |  |  |  |
| 12070                             |  |  |  |  |  |  |
| 39310924030130                    |  |  |  |  |  |  |
| Shipping Information              |  |  |  |  |  |  |
| PC                                |  |  |  |  |  |  |
| General Product Information       |  |  |  |  |  |  |
| A4 14MM DT 48PG                   |  |  |  |  |  |  |
| 3                                 |  |  |  |  |  |  |
| 1280                              |  |  |  |  |  |  |
|                                   |  |  |  |  |  |  |