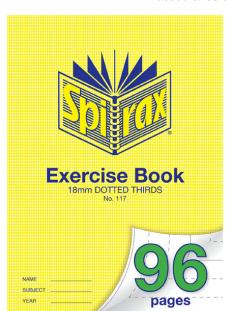

## PRODUCT SPECIFICATION SHEET

www.accobrands.com.au

Product Code: 56117
Brand Code: SPIRAX

**Description:** SPIRAX 117 EXERCISE BOOK 96 PAGE A4 18MM

DOTTED THIRDS

Category: PAPER PRODUCTS

## **Features and Benefits**

- Premium quality 70Gsm paper
- A4 size
- Loved hounds tooth design
- 96 pages

| Dimensions                                                    |                                              |  |  |  |  |
|---------------------------------------------------------------|----------------------------------------------|--|--|--|--|
| W X L X H (mm)                                                | 210x6x298                                    |  |  |  |  |
| Gross Weight (g)                                              | 230                                          |  |  |  |  |
| Product Barcode                                               | 9312828569593                                |  |  |  |  |
| Unit of Measure                                               | PC                                           |  |  |  |  |
| Minimum Order Quantity                                        | 10                                           |  |  |  |  |
| Inner Carton Dimensions                                       |                                              |  |  |  |  |
| Inner Unit Quantity                                           | 0                                            |  |  |  |  |
| WXLXH()                                                       | 0x0x0                                        |  |  |  |  |
| Gross Weight ()                                               | 0                                            |  |  |  |  |
| Inner Barcode                                                 |                                              |  |  |  |  |
| Outer / Shipper Carton Dimensions                             |                                              |  |  |  |  |
| Outer Carton Quantity                                         | 60                                           |  |  |  |  |
| W X L X H (mm)                                                | 323x440x185                                  |  |  |  |  |
| Gross Weight (g)                                              | 14690                                        |  |  |  |  |
| Outen Center Dense de                                         |                                              |  |  |  |  |
| Outer Carton Barcode                                          | 19312828569590                               |  |  |  |  |
| Shipping Informa                                              |                                              |  |  |  |  |
|                                                               |                                              |  |  |  |  |
| Shipping Informa                                              | tion<br>PC                                   |  |  |  |  |
| Shipping Informa Lowest Possible Unit                         | tion<br>PC                                   |  |  |  |  |
| Shipping Informa Lowest Possible Unit General Product         | rion PC Information                          |  |  |  |  |
| Shipping Informa Lowest Possible Unit General Product Variant | pc Information 96 PAGE A4 18MM DOTTED THIRDS |  |  |  |  |