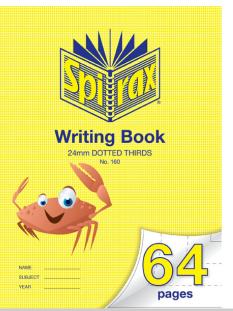

#### www.accobrands.com.au

Product Code: 56160 Brand Code: SPIRAX Description: SPIRAX 160 WRITING BOOK 64 PAGE 335X240MM 24MM DOTTED Category: PAPER PRODUCTS

## **Features and Benefits**

- Premium quality 70Gsm paper
- Large 335X240mm size
- Loved hounds tooth design
- Loved hounds tooth design