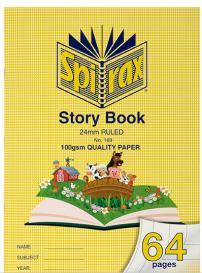

## PRODUCT SPECIFICATION SHEET

www.accobrands.com.au

Product Code: 56169
Brand Code: SPIRAX

Description: SPIRAX 169 STORY BOOK 100GSM 24MM

Category: PAPER PRODUCTS

## **Features and Benefits**

- Premium quality 100gsm paper
- 24mm Ruled Lines
- 64 Pages

| YEAR                              | pages       |  |  |  |  |
|-----------------------------------|-------------|--|--|--|--|
| Dimensions                        |             |  |  |  |  |
| WXLXH()                           | 0x0x0       |  |  |  |  |
| Gross Weight ()                   | 0           |  |  |  |  |
| Product Barcode                   |             |  |  |  |  |
| Unit of Measure                   |             |  |  |  |  |
| Minimum Order Quantity            | 10          |  |  |  |  |
| Inner Carton Dimensions           |             |  |  |  |  |
| Inner Unit Quantity               | 0           |  |  |  |  |
| WXLXH()                           | 0x0x0       |  |  |  |  |
| Gross Weight ()                   | 0           |  |  |  |  |
| Inner Barcode                     |             |  |  |  |  |
| Outer / Shipper Carton Dimensions |             |  |  |  |  |
| Outer Carton Quantity             | 0           |  |  |  |  |
| WXLXH()                           | 0x0x0       |  |  |  |  |
| Gross Weight ()                   | 0           |  |  |  |  |
| Outer Carton Barcode              |             |  |  |  |  |
| Shipping Information              |             |  |  |  |  |
| Lowest Possible Unit              |             |  |  |  |  |
| General Product Information       |             |  |  |  |  |
| Variant                           | 100GSM 24MM |  |  |  |  |
| Layers/Pallet                     | 4           |  |  |  |  |
| Cases/Layer                       | 520         |  |  |  |  |
|                                   |             |  |  |  |  |