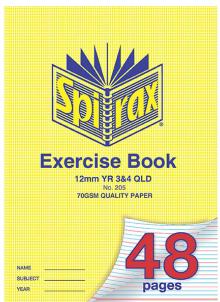

## PRODUCT SPECIFICATION SHEET

www.accobrands.com.au

Product Code: 56205
Brand Code: SPIRAX

Description: SPIRAX 205 EXERCISE BOOK A4 12MM RULED

YEAR 3&4 48PG

Category: PAPER PRODUCTS

## **Features and Benefits**

- Premium quality 70Gsm paper
- Exercise book staple bound easy to lay flat
- Clear and easy identifiers.
- 48 pages

| Dimensions                        |                             |  |  |  |  |
|-----------------------------------|-----------------------------|--|--|--|--|
| W X L X H (mm)                    | 3x210x297                   |  |  |  |  |
| Gross Weight (g)                  | 130                         |  |  |  |  |
| Product Barcode                   | 9310924032959               |  |  |  |  |
| Unit of Measure                   | PC                          |  |  |  |  |
| Minimum Order Quantity            | 20                          |  |  |  |  |
| Inner Carton Dimensions           |                             |  |  |  |  |
| Inner Unit Quantity               | 20                          |  |  |  |  |
| W X L X H (mm)                    | 60x210x298                  |  |  |  |  |
| Gross Weight (g)                  | 2540                        |  |  |  |  |
| Inner Barcode                     | 19310924032956              |  |  |  |  |
| Outer / Shipper Carton Dimensions |                             |  |  |  |  |
| Outer Carton Quantity             | 100                         |  |  |  |  |
| W X L X H (mm)                    | 233x315x310                 |  |  |  |  |
| Gross Weight (g)                  | 13090                       |  |  |  |  |
| Outer Carton Barcode              | 39310924032950              |  |  |  |  |
| Shipping Information              |                             |  |  |  |  |
| Lowest Possible Unit              | PC                          |  |  |  |  |
| General Product Information       |                             |  |  |  |  |
| Variant                           | A4 12MM RULED YEAR 3&4 48PG |  |  |  |  |
| Layers/Pallet                     | 3                           |  |  |  |  |
| Cases/Layer                       | 1600                        |  |  |  |  |