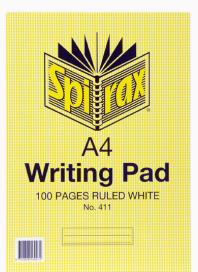

## PRODUCT SPECIFICATION SHEET

www.accobrands.com.au

Product Code: 56411

Brand Code: SPIRAX

Description: SPIRAX 411 WRITING PAD A4 100 PAGE RULED

Category: PAPER PRODUCTS

## **Catalogue Copy**

The spirax writing pads are ideal for use in compendiums, binders or stand alone. Top bound with a sturdy glue binding and include 100 pages of quality spirax paper.

## **Features and Benefits**

- A4 sized writing pad
- 100 pages of quality spirax paper.
- Includes white ruled paper.
- Top bound with overlay.

| Dimensions                        |  |  |  |  |  |
|-----------------------------------|--|--|--|--|--|
|                                   |  |  |  |  |  |
|                                   |  |  |  |  |  |
|                                   |  |  |  |  |  |
| PC                                |  |  |  |  |  |
|                                   |  |  |  |  |  |
| Inner Carton Dimensions           |  |  |  |  |  |
|                                   |  |  |  |  |  |
|                                   |  |  |  |  |  |
|                                   |  |  |  |  |  |
|                                   |  |  |  |  |  |
| Outer / Shipper Carton Dimensions |  |  |  |  |  |
|                                   |  |  |  |  |  |
|                                   |  |  |  |  |  |
|                                   |  |  |  |  |  |
|                                   |  |  |  |  |  |
|                                   |  |  |  |  |  |
|                                   |  |  |  |  |  |
|                                   |  |  |  |  |  |
|                                   |  |  |  |  |  |
|                                   |  |  |  |  |  |
|                                   |  |  |  |  |  |
|                                   |  |  |  |  |  |