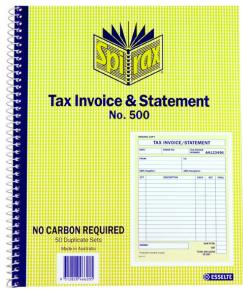

## PRODUCT SPECIFICATION SHEET

www.accobrands.com.au

Product Code: 56500 Brand Code: SPIRAX

Description: SPIRAX 500 TAX INVOICE & STATEMENT BOOK

QUARTO 250X200MM

Category: PAPER PRODUCTS

## **Catalogue Copy**

Spirax business books are ideal for use by small and medium size businesses. All spirax carbonless business books are made using high quality nor paper so your duplicate copies remain clear and crisp.

## **Features and Benefits**

- Ncr no carbon required.
- Includes sequential numbers so no two customers can receive the same
- Includes a protector board to prevent write through onto 2Nd forms
- Spiral binding ensures the covers and forms can be folded backwards.
- 50 duplicate sets.
- 1 per view.