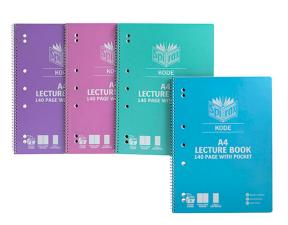

## Catalogue Copy

Spirax Kode Pastel Note Books are available in five different sizes and styles making them perfect for school, home and offfice.

### **Features and Benefits**

- Pastel Cardboard Covers in five colours
- Silver Wire Binding
- 7mm Ruled Lines
- 140 Pages
- Assorted SRT of five colours

| Dimensions                                                                                                             |                                   |  |  |  |  |
|------------------------------------------------------------------------------------------------------------------------|-----------------------------------|--|--|--|--|
| W X L X H ()                                                                                                           | 0x0x0                             |  |  |  |  |
| Gross Weight ()                                                                                                        | 0                                 |  |  |  |  |
| Product Barcode                                                                                                        |                                   |  |  |  |  |
| Unit of Measure                                                                                                        |                                   |  |  |  |  |
| Minimum Order Quantity                                                                                                 | 20                                |  |  |  |  |
| Inner Carton Dimensions                                                                                                |                                   |  |  |  |  |
| Inner Unit Quantity                                                                                                    | 0                                 |  |  |  |  |
| W X L X H ()                                                                                                           | 0x0x0                             |  |  |  |  |
| Gross Weight ()                                                                                                        | 0                                 |  |  |  |  |
| Inner Barcode                                                                                                          |                                   |  |  |  |  |
| Outer / Shipper Carton Dimensions                                                                                      |                                   |  |  |  |  |
|                                                                                                                        |                                   |  |  |  |  |
| Outer Carton Quantity                                                                                                  | 0                                 |  |  |  |  |
| Outer Carton Quantity<br>W X L X H ()                                                                                  | 0<br>0x0x0                        |  |  |  |  |
| · · · · ·                                                                                                              |                                   |  |  |  |  |
| W X L X H ()                                                                                                           | 0x0x0                             |  |  |  |  |
| W X L X H ()<br>Gross Weight ()                                                                                        | 0x0x0<br>0                        |  |  |  |  |
| W X L X H ()<br>Gross Weight ()<br>Outer Carton Barcode                                                                | 0x0x0<br>0                        |  |  |  |  |
| W X L X H ()<br>Gross Weight ()<br>Outer Carton Barcode<br>Shipping Informa                                            | 0x0x0<br>0<br>tion                |  |  |  |  |
| W X L X H ()<br>Gross Weight ()<br>Outer Carton Barcode<br>Shipping Informa<br>Lowest Possible Unit                    | 0x0x0<br>0<br>tion                |  |  |  |  |
| W X L X H ()<br>Gross Weight ()<br>Outer Carton Barcode<br>Shipping Informa<br>Lowest Possible Unit<br>General Product | 0x0x0<br>0<br>tion<br>Information |  |  |  |  |