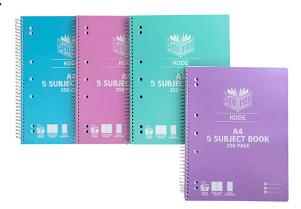

## **Catalogue Copy**

Spirax Kode Metallic Note Books are available in five different sizes and styles making them perfect for school, home and offfice.

## **Features and Benefits**

- Unique Metallic Shimmer Cardboard Covers in five colours
- Silver Wire Binding
- 7mm Ruled Lines
- 250 Pages
- Assorted SRT of five colours

| D: .                              |          |  |  |  |  |
|-----------------------------------|----------|--|--|--|--|
| Dimensions                        |          |  |  |  |  |
| WXLXH()                           | 0x0x0    |  |  |  |  |
| Gross Weight ()                   | 0        |  |  |  |  |
| Product Barcode                   |          |  |  |  |  |
| Unit of Measure                   |          |  |  |  |  |
| Minimum Order Quantity            | 10       |  |  |  |  |
| Inner Carton Dimensions           |          |  |  |  |  |
| Inner Unit Quantity               | 0        |  |  |  |  |
| WXLXH()                           | 0x0x0    |  |  |  |  |
| Gross Weight ()                   | 0        |  |  |  |  |
| Inner Barcode                     |          |  |  |  |  |
| Outer / Shipper Carton Dimensions |          |  |  |  |  |
| Outer Carton Quantity             | 0        |  |  |  |  |
| WXLXH()                           | 0x0x0    |  |  |  |  |
| Gross Weight ()                   | 0        |  |  |  |  |
| Outer Carton Barcode              |          |  |  |  |  |
| Shipping Information              |          |  |  |  |  |
| Lowest Possible Unit              |          |  |  |  |  |
| General Product Information       |          |  |  |  |  |
| Variant                           | METALLIC |  |  |  |  |
| Layers/Pallet                     | 6        |  |  |  |  |
| Cases/Layer                       | 160      |  |  |  |  |