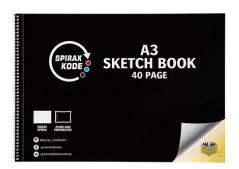

## PRODUCT SPECIFICATION SHEET

www.accobrands.com.au

Product Code: 56965C
Brand Code: SPIRAX

Description: SPIRAX KODE 965 A3 SKETCHBOOK A3 40PG

Category: PAPER PRODUCTS

## **Catalogue Copy**

Spirax kode sketch books are perfect for the creative minds of budding artists. Equipped with a protective durable cover, these sketch books will keep your treasured sketches safe

## **Features and Benefits**

- Durable thick cover
- · Quality spirax paper
- Black spiral binding
- 5 colour assortment
- 40 pages
- Perforated pages

| Dimensions                        |                |  |  |  |
|-----------------------------------|----------------|--|--|--|
| W X L X H (mm)                    | 420x5x297      |  |  |  |
| Gross Weight (g)                  | 410            |  |  |  |
| Product Barcode                   | 9310924029584  |  |  |  |
| Unit of Measure                   | PC             |  |  |  |
| Minimum Order Quantity            | 10             |  |  |  |
| Inner Carton Dimensions           |                |  |  |  |
| Inner Unit Quantity               | 0              |  |  |  |
| WXLXH()                           | 0x0x0          |  |  |  |
| Gross Weight ()                   | 0              |  |  |  |
| Inner Barcode                     |                |  |  |  |
| Outer / Shipper Carton Dimensions |                |  |  |  |
| Outer Carton Quantity             | 30             |  |  |  |
| W X L X H (mm)                    | 445x300x155    |  |  |  |
| Gross Weight (g)                  | 12380          |  |  |  |
| Outer Carton Barcode              | 39310924029585 |  |  |  |
| Shipping Information              |                |  |  |  |
| Lowest Possible Unit              | PC             |  |  |  |
| General Product Information       |                |  |  |  |
| Variant                           | A3 40PG        |  |  |  |
| Layers/Pallet                     | 6              |  |  |  |
| Cases/Layer                       | 240            |  |  |  |
|                                   |                |  |  |  |