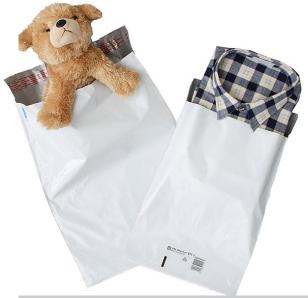

## **Catalogue Copy**

Tough, durable and economical plastic mailers for securely shipping a wide variety of non-Fragile items

## **Features and Benefits**

- Multi-Layer film construction for maximum tear/Impact resistance
- High strength welded seams resist bursting and allow for overstuffing
- Self-Seal closure saves time and keeps contents safe
- Outstanding water resistance properties
- St1 internal bag size: 190X260mm
- Carton 100