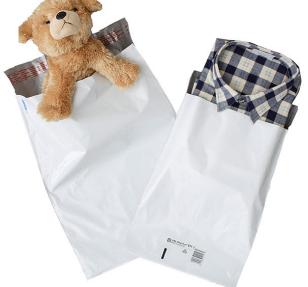

## **Catalogue Copy**

Tough, durable and economical plastic mailers for securely shipping a wide variety of non-Fragile items

## **Features and Benefits**

- Multi-Layer film construction for maximum tear/Impact resistance
- High strength welded seams resist bursting and allow for overstuffing
- Self-Seal closure saves time and keeps contents safe
- Outstanding water resistance properties
- St3 internal bag size: 280X380mm
- Carton 100